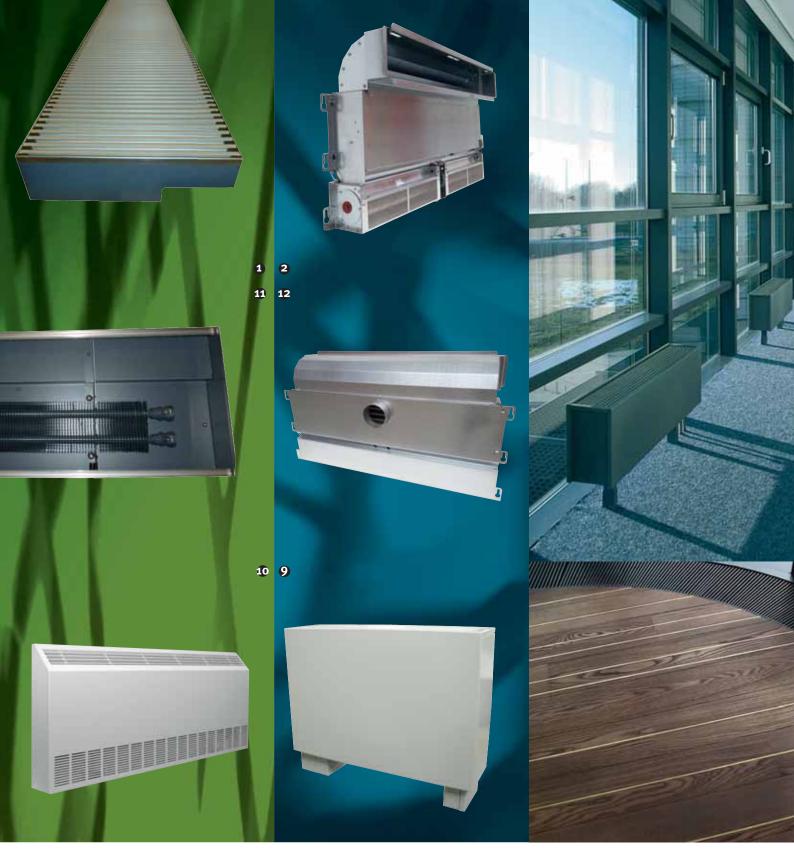

## EXAMPLES

|    | Product                | Description                                                                            |
|----|------------------------|----------------------------------------------------------------------------------------|
| 1  | Mini Canal             | Mini Canal with grille and frame of the Clima Canal with static Low-H2O heat exchanger |
| 2  | Briza Built-In Ceiling | Special blow-off outlet:-heating, cooling and ventilation                              |
| 3  | Mini freestanding      | Special feet for raised floors on request.                                             |
| 4  | Tempo                  | Continuous casing                                                                      |
| 5  | Mini Canal             | Continuous Mini Canal with intermediate module for partition walls                     |
| 6  | Mini freestanding      | Mini freestanding with Micro Canal built into                                          |
| 7  | Mini Canal             | Grille with round cutout (example round architectural pillar)                          |
| 8  | Mini freestanding      | Continuous casing                                                                      |
| 9  | Brise                  | Freestanding with basic casing: freestanding heating and cooling                       |
| 10 | Basic                  | Casing in one piece                                                                    |
| 11 | Mini Canal             | Mini Canal with grille and frame of the Clima Canal with static Low-H2O heat exchanger |
| 12 | Briza Built-In Ceiling | Connector for fresh air supply                                                         |
| 13 | Mini Canal             | Curved                                                                                 |