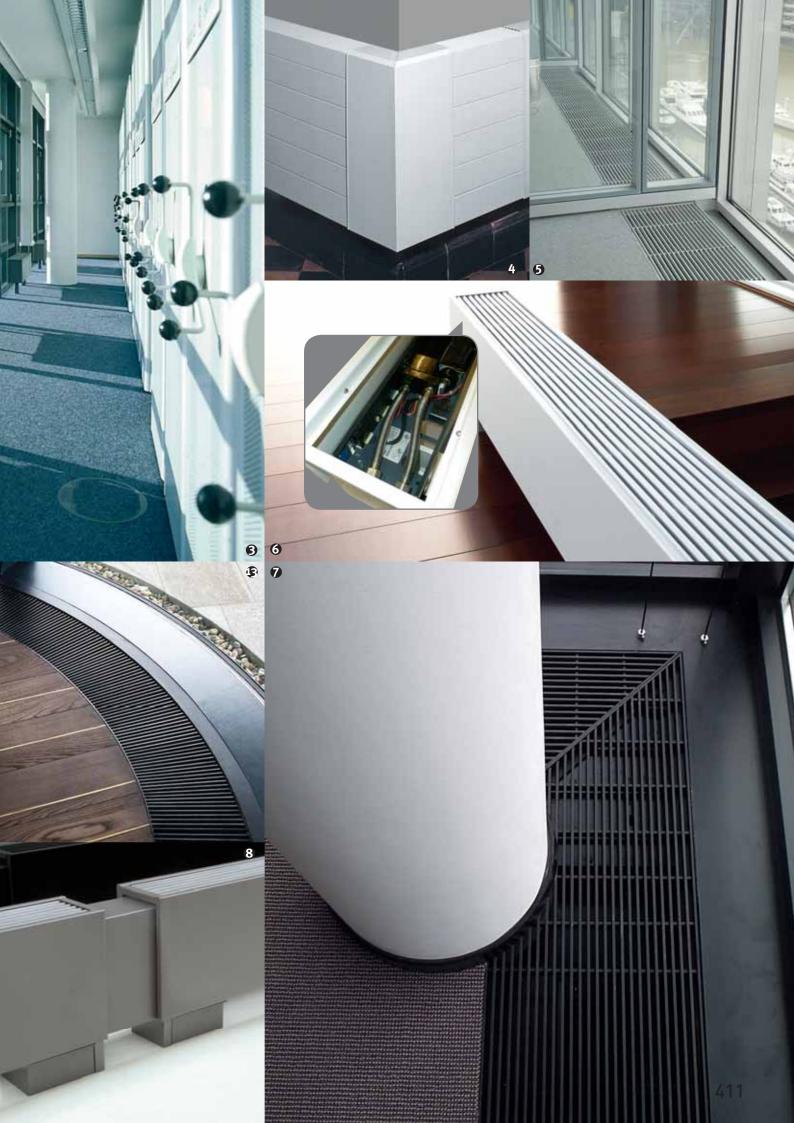

## EXAMPLES

|    | Product                | Description                                                                            |
|----|------------------------|----------------------------------------------------------------------------------------|
| 1  | Mini Canal             | Mini Canal with grille and frame of the Clima Canal with static Low-H2O heat exchanger |
| 2  | Briza Built-In Ceiling | Special blow-off outlet:-heating, cooling and ventilation                              |
| 3  | Mini freestanding      | Special feet for raised floors on request.                                             |
| 4  | Tempo                  | Continuous casing                                                                      |
| 5  | Mini Canal             | Continuous Mini Canal with intermediate module for partition walls                     |
| 6  | Mini freestanding      | Mini freestanding with Micro Canal built into                                          |
| 7  | Mini Canal             | Grille with round cutout (example round architectural pillar)                          |
| 8  | Mini freestanding      | Continuous casing                                                                      |
| 9  | Brise                  | Freestanding with basic casing: freestanding heating and cooling                       |
| 10 | Basic                  | Casing in one piece                                                                    |
| 11 | Mini Canal             | Mini Canal with grille and frame of the Clima Canal with static Low-H2O heat exchanger |
| 12 | Briza Built-In Ceiling | Connector for fresh air supply                                                         |
| 13 | Mini Canal             | Curved                                                                                 |