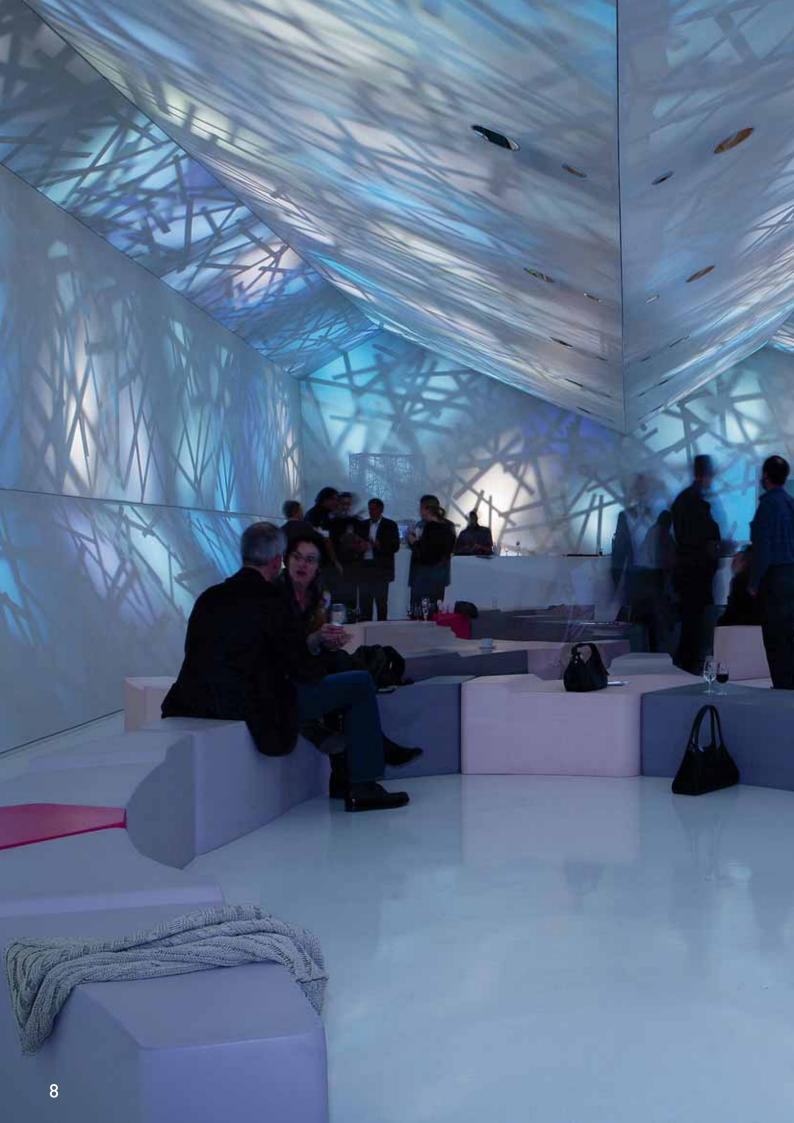

## JAGA EXPERIENCE BRAINROOM

Stimulating inventive and creative thinking, allowing as much creative flow as possible from one brain cell to another, as represented by the walls of this unique 'Experience' area. Follow test results live, analyse problems, find new solutions, and share this knowledge! This is the audio-visual auditorium of the Experience Lab. An inspiring environment that is visited and used by scientists from all over the world. A knowledge centre where everyone is welcome. Advanced audiovisual systems and 10 projectors provide a total immersion experience, a broad vision, a challenge...