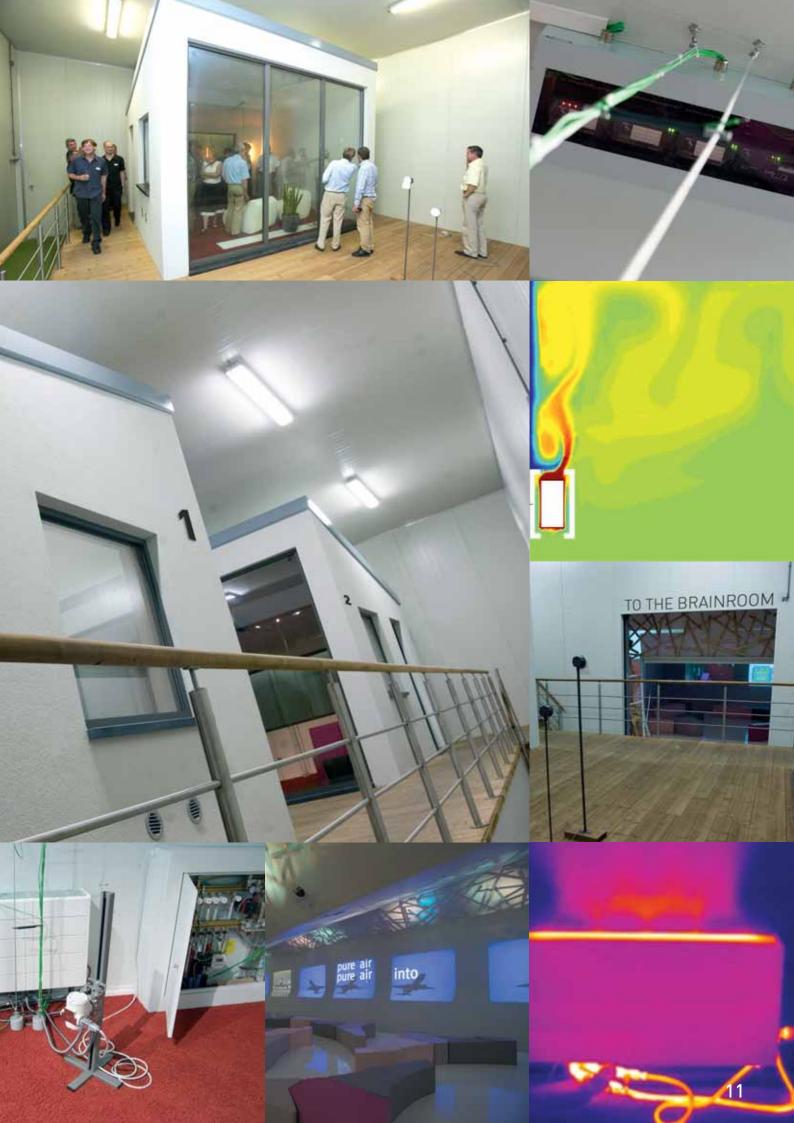

## THE JAGA EXPERIENCE LAB is a unique scientific

climate laboratory for comparative studies and simulations between different heating or cooling systems. The Lab consists of a 600 m³ climate chamber and a multi-functional auditorium. There are 2 identical test rooms in the climate chamber. Extreme weather conditions can be simulated, with temperatures ranging from -30°C to +30°C, which means that heating as well as cooling systems can be tested and compared. Several measurements are carried out simultaneously in the climate chamber and test rooms: air temperature, temperature of the walls, black bulb radiation temperature, flow and return water temperature, CO<sub>2</sub> level, humidity etc. A total of 120 measurements are captured and recorded onthe-spot by the climate logger in the control room. All the data can then be visualised and projected so that visitors in the auditorium can follow the tests live.

## Specifications of the 'Experience' test rooms

Internal dimensions W 400 x L 400 x H 290 cm Walls of half-strength construction with cellular concrete,  $U=0.36\ W/m^2 K$ 

Windows/doors with thermally broken aluminium profiles and double glazing, U = 1.1 W/m²K Roof insulated with 8 cm PUR, U=0.30 W/m²K Heavy construction floor, insulated with a combination of PUR and XPS with wet type underfloor heating system, U = 0.38 W/m²K Heat loss of the houses at a temperature difference of

1K: 54 W per house