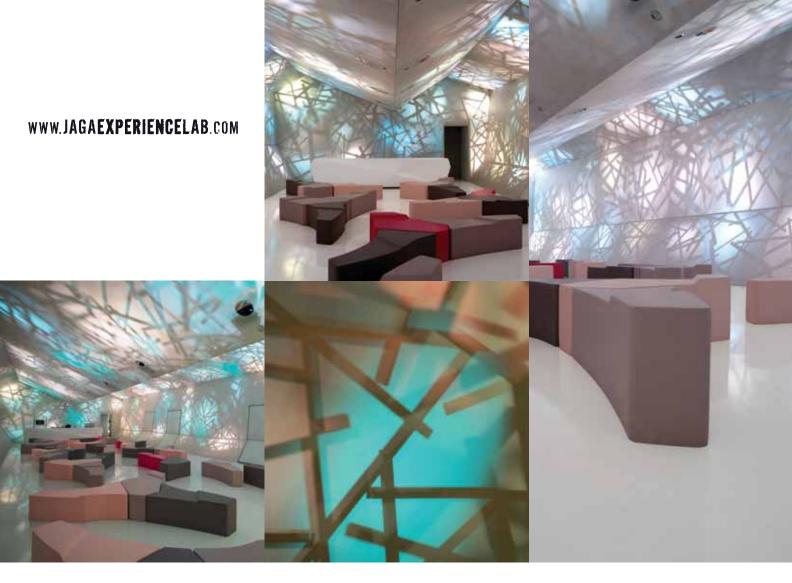

## JAGA EXPERIENCE BRAINROOM

Stimulating inventive and creative thinking, allowing as much creative flow as possible from one brain cell to another, as represented by the walls of this unique 'Experience' area. Follow test results live, analyse problems, find new solutions, and share this knowledge! This is the audio-visual auditorium of the Experience Lab. An inspiring environment that is visited and used by scientists from all over the world. A knowledge centre where everyone is welcome. Advanced audiovisual systems and 10 projectors provide a total immersion experience, a broad vision, a challenge...