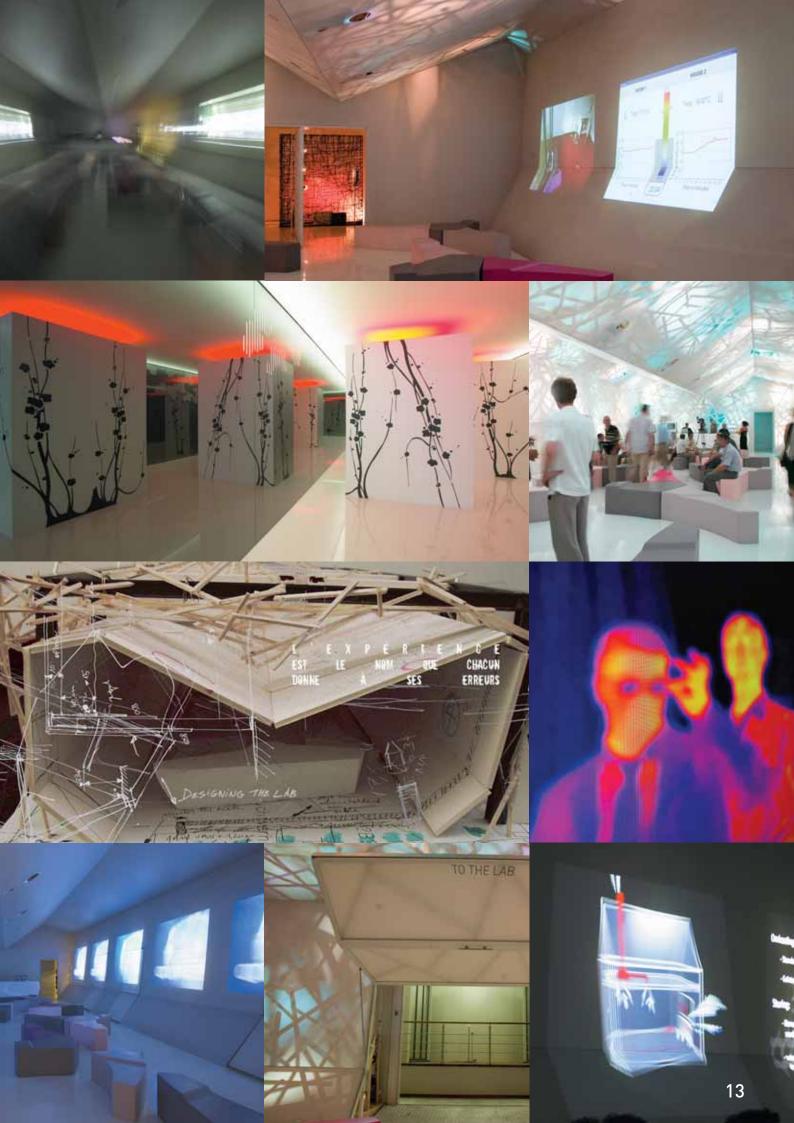

## THE JAGA EXPERIENCE LAB is a unique scientific

climate laboratory for comparative studies and simulations between different heating or cooling systems. The Lab consists of a 600 m³ climate chamber and a multi-functional auditorium. There are 2 identical test rooms in the climate chamber. Extreme weather conditions can be simulated, with temperatures ranging from -30°C to +30°C, which means that heating as well as cooling systems can be tested and compared. Several measurements are carried out simultaneously in the climate chamber and test rooms: air temperature, temperature of the walls, black bulb radiation temperature, flow and return water temperature, CO<sub>2</sub> level, humidity etc. A total of 120 measurements are captured and recorded onthe-spot by the climate logger in the control room. All the data can then be visualised and projected so that visitors in the auditorium can follow the tests live.

## JAGA EXPERIENCE BRAINROOM

Stimulating inventive and creative thinking, allowing as much creative flow as possible from one brain cell to another, as represented by the walls of this unique 'Experience' area. Follow test results live, analyse problems, find new solutions, and share this knowledge! This is the audio-visual auditorium of the Experience Lab. An inspiring environment that is visited and used by scientists from all over the world. A knowledge centre where everyone is welcome. Advanced audiovisual systems and 10 projectors provide a total immersion experience, a broad vision, a challenge...