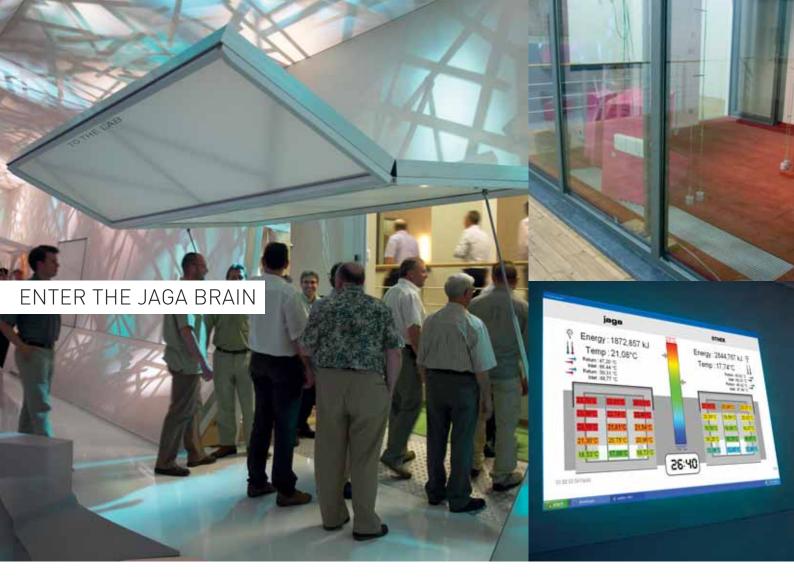

## THE JAGA EXPERIENCE LAB is a unique scientific

climate laboratory for comparative studies and simulations between different heating or cooling systems. The Lab consists of a 600 m³ climate chamber and a multi-functional auditorium. There are 2 identical test rooms in the climate chamber. Extreme weather conditions can be simulated, with temperatures ranging from -30°C to +30°C, which means that heating as well as cooling systems can be tested and compared. Several measurements are carried out simultaneously in the climate chamber and test rooms: air temperature, temperature of the walls, black bulb radiation temperature, flow and return water temperature, CO<sub>2</sub> level, humidity etc. A total of 120 measurements are captured and recorded onthe-spot by the climate logger in the control room. All the data can then be visualised and projected so that visitors in the auditorium can follow the tests live.

## JAGA EXPERIENCE BRAINROOM

Stimulating inventive and creative thinking, allowing as much creative flow as possible from one brain cell to another, as represented by the walls of this unique 'Experience' area. Follow test results live, analyse problems, find new solutions, and share this knowledge! This is the audio-visual auditorium of the Experience Lab. An inspiring environment that is visited and used by scientists from all over the world. A knowledge centre where everyone is welcome. Advanced audiovisual systems and 10 projectors provide a total immersion experience, a broad vision, a challenge...